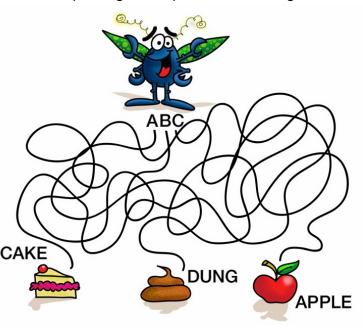

## WHO'S KING OF THE CASTLE?

**SPAGHETTI MAZE**Help Doug find a pile of fresh dung